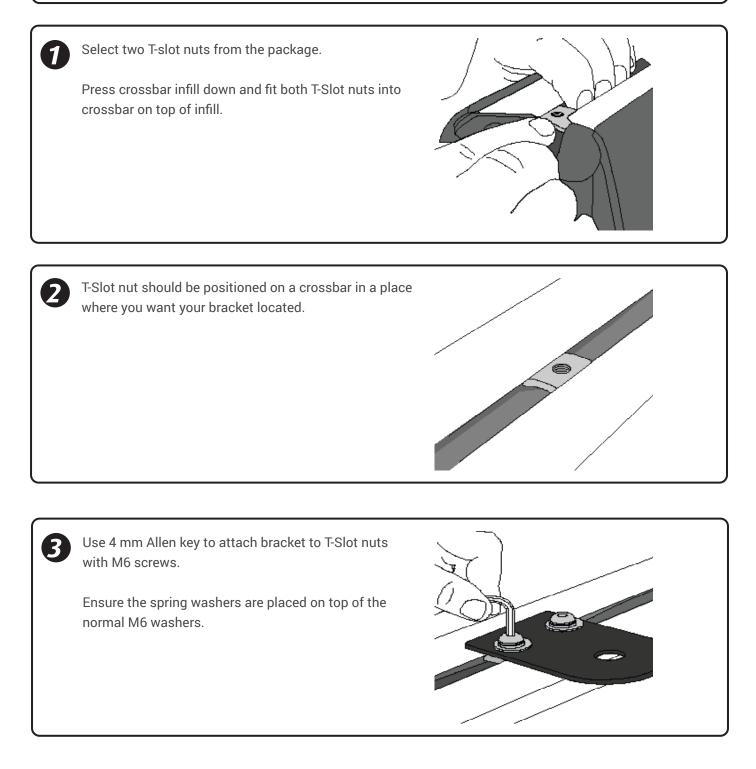

| ltem | Component                    | Qty |                |          | $\square$ |
|------|------------------------------|-----|----------------|----------|-----------|
| 1    | M6 x 12 Button Head Capscrew | 2   |                |          |           |
| 2    | M6 Nut Slot                  | 2   |                | <u> </u> |           |
| 3    | M6 Washer Spring             | 2   |                |          |           |
| 4    | Allen Key                    | 1   |                |          |           |
| 5    | M6 x 16 mm Washer            | 2   |                |          |           |
| õ    | M8 x 17 x 1.2 mm Washer      | 2   |                | (3)      |           |
| 7    | Aerial Bracket               | 1   |                |          | (5)       |
| 8    | M8 Long Spring Nut           | 2   | - ( <u>4</u> ) |          |           |
| 9    | M8 x 25 Set Screw            | 2   |                |          |           |
|      |                              |     | 8              | 9        | 6         |