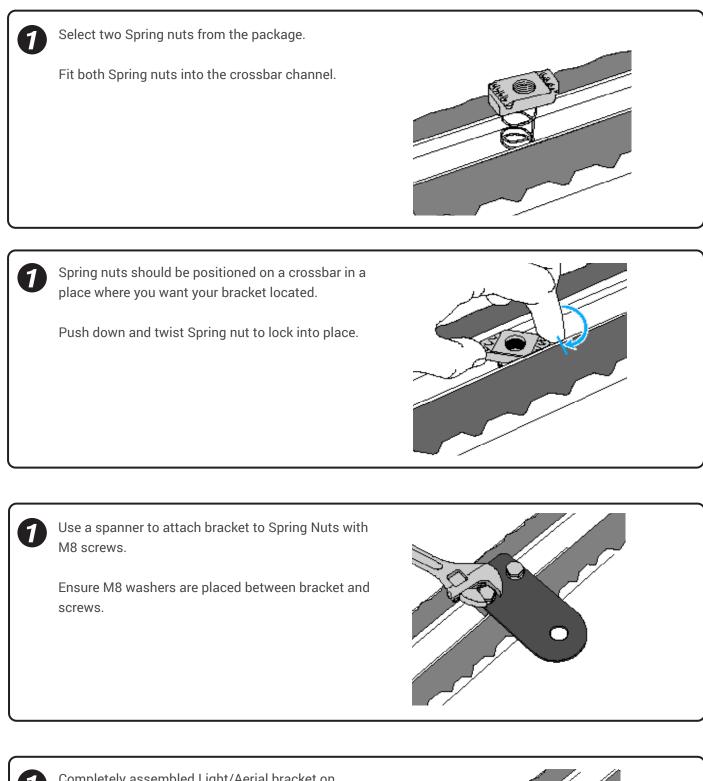

| ltem | Component                    | Qty |                |          | $\square$ |
|------|------------------------------|-----|----------------|----------|-----------|
| 1    | M6 x 12 Button Head Capscrew | 2   |                |          |           |
| 2    | M6 Nut Slot                  | 2   |                | <u> </u> |           |
| 3    | M6 Washer Spring             | 2   |                |          |           |
| 4    | Allen Key                    | 1   |                |          |           |
| 5    | M6 x 16 mm Washer            | 2   |                |          |           |
| õ    | M8 x 17 x 1.2 mm Washer      | 2   |                | (3)      |           |
| 7    | Aerial Bracket               | 1   |                |          | (5)       |
| 8    | M8 Long Spring Nut           | 2   | - ( <u>4</u> ) |          |           |
| 9    | M8 x 25 Set Screw            | 2   |                |          |           |
|      |                              |     | 8              | 9        | 6         |