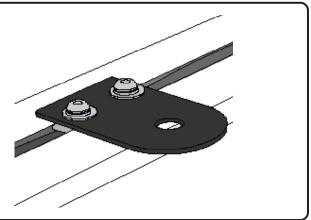

## Flush and Through Bar Installation

Complete assembled Light/Aerial bracket on Crossbar.