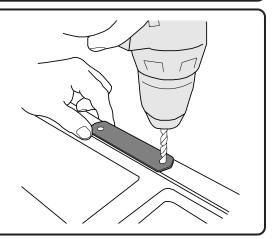

## **Installation on Flush, Through and HD Bars**

Roof Box may need 8 mm ( $5^{16}$ ") holes to be drilled in base, to match hole centers of U-bolt.

Use U-bolt plate as template.

Swing U-bolt underneath crossbar as shown.