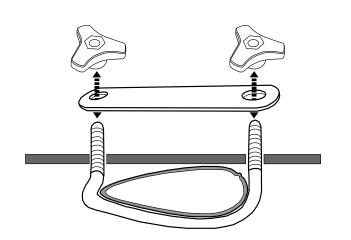

## **Installation on Flush, Through and HD Bars**

Roof Box may need 8 mm ( $5^{16}$ ") holes to be drilled in base, to match hole centers of U-bolt.

Use U-bolt plate as template.

Swing U-bolt underneath crossbar as shown.

Insert U-bolt legs through roof box base. From inside the roof box, place U-bolt plate over U-bolt legs.

Loosely attach knobs.

If your roof box comes with tie-down straps, fit these under the U-bolt plates.

Align rood box in desired position.

Tighten the black plastic knob.

Repeat for all four positions.

09-13-361 PR3090 Rev2

Prorack 17 Hinkler Court, Brendale QLD 4500, Australia Freephone AU: 1800 143 548 NZ: 0800 4776 722