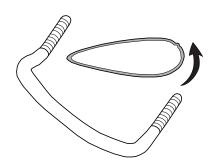

## **Installation on Flush, Through and HD Bars**

Roof Box may need 8 mm ( $5^{16}$ ") holes to be drilled in base, to match hole centers of U-bolt.

Use U-bolt plate as template.

Swing U-bolt underneath crossbar as shown.