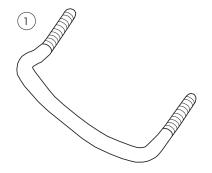

### Kit Contents

| Item | Component    | Qty |
|------|--------------|-----|
| 1    | U-Bolt       | 4   |
| 2    | Knob         | 8   |
| 3    | U-Bolt Plate | 4   |

09-13-361 PR3090 Rev2 Page 1 of 3