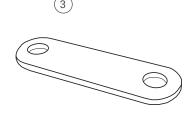

### Kit Contents

| Item | Component    | Qty |
|------|--------------|-----|
| 1    | U-Bolt       | 4   |
| 2    | Knob         | 8   |
| 3    | U-Bolt Plate | 4   |

09-13-361 PR3090 Rev2 Page 1 of 3