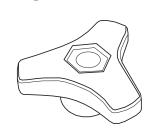

### Kit Contents

| Item | Component    | Qty |
|------|--------------|-----|
| 1    | U-Bolt       | 4   |
| 2    | Knob         | 8   |
| 3    | U-Bolt Plate | 4   |

09-13-361 PR3090 Rev2 Page 1 of 3