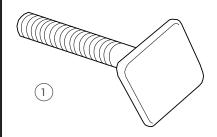

#### Kit Contents

| Item | Component              | Qty |
|------|------------------------|-----|
| 1    | T-Slot M6 x 35 mm Bolt | 4   |
| 2    | M8 x 35 x 3 mm Washer  | 4   |
| 3    | Knob with M6 Nut       | 4   |