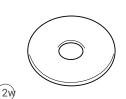

#### Kit Contents

| Item | Component              | Qty |
|------|------------------------|-----|
| 1    | T-Slot M6 x 35 mm Bolt | 4   |
| 2    | M8 x 35 x 3 mm Washer  | 4   |
| 3    | Knob with M6 Nut       | 4   |