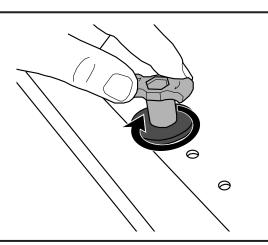

# **Instructions for Flush and Through Bar Installation**

Use keys to remove covers.

Slide two T-bolts into each crossbar.

Place roof box over the T-bolts and place large washer over thread on T-bolts.

Loosely attach knobs