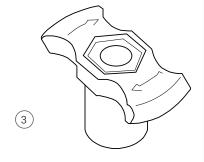

#### Kit Contents

| Item | Component              | Qty |
|------|------------------------|-----|
| 1    | T-Slot M6 x 35 mm Bolt | 4   |
| 2    | M8 x 35 x 3 mm Washer  | 4   |
| 3    | Knob with M6 Nut       | 4   |