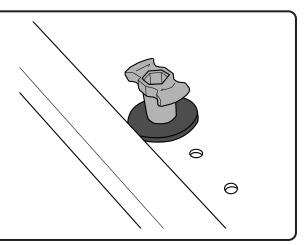

Once the position of the roof box has been finalised, fully tighten all red plastic knobs.

09-13-520 PR3097 Rev2 Page 2 of 3

Prorack 17 Hinkler Court, Brendale QLD 4500, Australia Freephone AU: 1800 143 548 NZ: 0800 4776 722