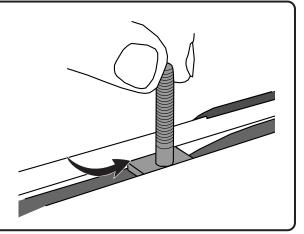

# **Instructions for Flush and Through Bar Installation**

Use keys to remove covers.

Slide two T-bolts into each crossbar.

Place roof box over the T-bolts and place large washer over thread on T-bolts.

Loosely attach knobs