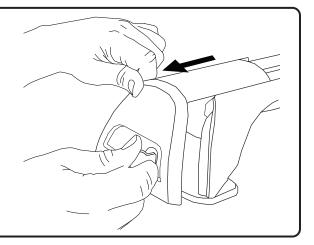

# **Instructions for Flush and Through Bar Installation**

Use keys to remove covers.

Slide two T-bolts into each crossbar.

Place roof box over the T-bolts and place large washer over thread on T-bolts.

Loosely attach knobs